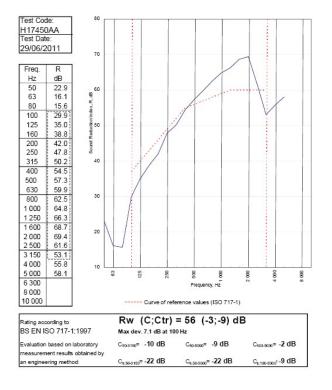

## System Performance Breakdown

Fire Resistance: BS476 Part 22:1987: Test Ref & Date or Applied Ref & Report: Max Height: Thickness: Duty Grade: BS 5234: Part 2:1992: Sound Insulation:

60/60 Minutes (Integrity/Insulation). BTC 17580F - BRE Report P102396-1011A Refer to Speedline Specification Clause 122 mm. (At Base Track, Excluding Finishes) Severe - Annexes A-F 56 RwdB, Date Tested or Assessed Against - 29/06/2011