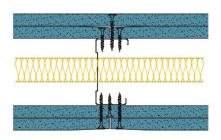

## 70-B-59(25) - SPEEDLINE System Data Sheet - Version V1 (24-10-23)

SPEEDLINE 70mm 'C' Stud Partition @600mm Ctrs, with 2x BG Gyproc 12.5mm SoundBloc each side, 25mm APR